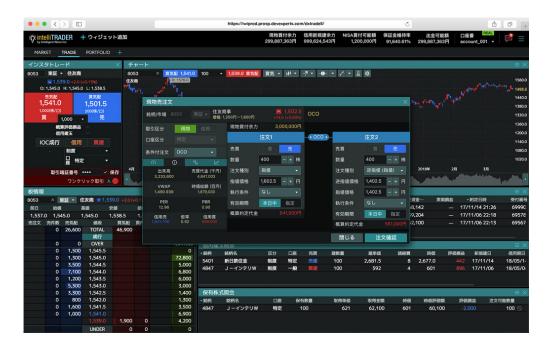

The demo-solution consisted of the following components developed by Devexperts:

- An order/execution and risk management systems, fueled by a direct market data connectivity to Tokyo Stock Exchange
- A modern Web terminal, which performance is able to outrank outdated static UIs of existing trading platforms
- · Web admin interface

To ensure product compliance with local norms, the components were substantially modified. In particular, Shinyo (margin trading specific to Japan) support was added. Order entry, integrated risk management solution and commission calculation were based on Japanese standards. The trading terminal was customized beyond recognition: colors used for price change indication were inverted, the color scheme was expanded to include more shades, and new fonts were used.

#### THE RESULT

The resulting solution provided to IWI is a stock trading demo-platform that can be successfully marketed in Japan and connected to the exchange. The demo-platform is tailored to satisfy the needs of a Japanese investor.