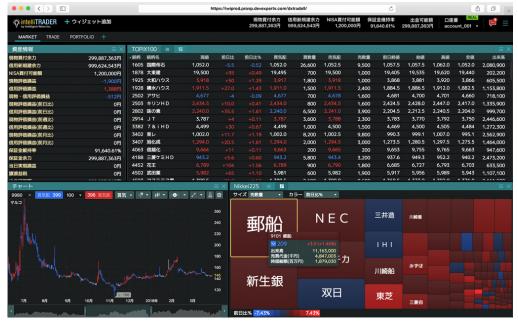

The demo-solution consisted of the following components developed by Devexperts:

- An order/execution and risk management systems, fueled by a direct market data connectivity to Tokyo Stock Exchange
- A modern Web terminal, which performance is able to outrank outdated static UIs of existing trading platforms
- · Web admin interface

To ensure product compliance with local norms, the components were substantially modified. In particular, Shinyo (margin trading specific to Japan) support was added. Order entry, integrated risk management solution and commission calculation were based on Japanese standards. The trading terminal was customized beyond recognition: colors used for price change indication were inverted, the color scheme was expanded to include more shades, and new fonts were used.

#### THE RESULT

The resulting solution provided to IWI is a stock trading demo-platform that can be successfully marketed in Japan and connected to the exchange. The demo-platform is tailored to satisfy the needs of a Japanese investor.