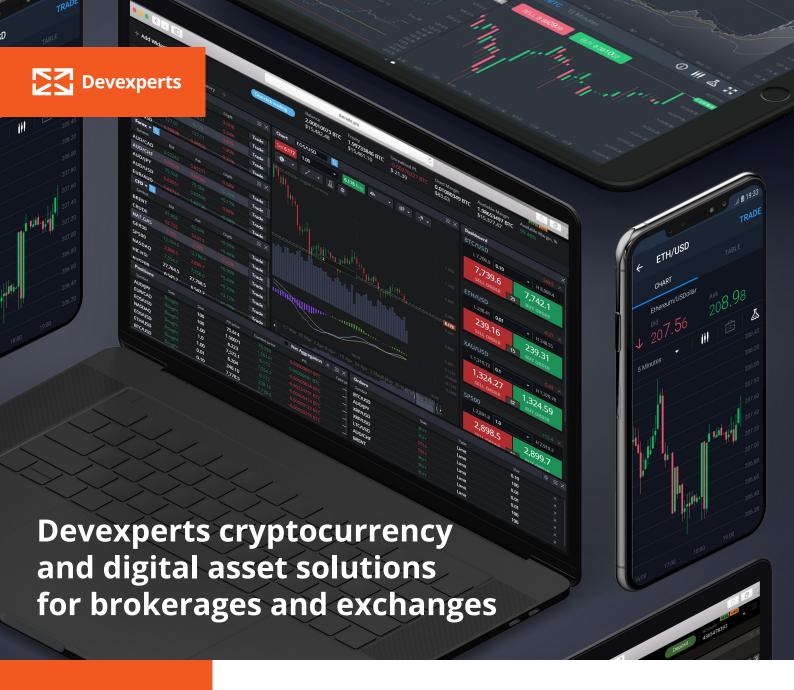

## CRYPTOCURRENCY AND DIGITAL ASSET TRADING PLATFORM

Our multi-asset trading platform dxTrade is based on the following components:

- Frontend:
  - Web, mobile, desktop, messenger
- Trading/dealing desk
- Pricing engine
- Order management system
- Charting
- CRM
- Gateways to exchanges
- Market data connectivity

# WEB AND NATIVE MOBILE CRYPTOCURRENCY TRADING TERMINALS

#### **MOBILE**

- Full-fledged mobile technology for trading on-the-go
- Native mobile trading frontends for iOS and Android for the best performance and user experience
- High performance and stability during low bandwidth mobile/ Wi-Fi data switch
- Efficient processing and compression algorithms to speed up data handling

#### **WEB**

- Seamless integration into an existing broker's infrastructure
- Functionality can be extended with external content and custom widgets
- Multiple devices support (desktop, tablet, mobile)